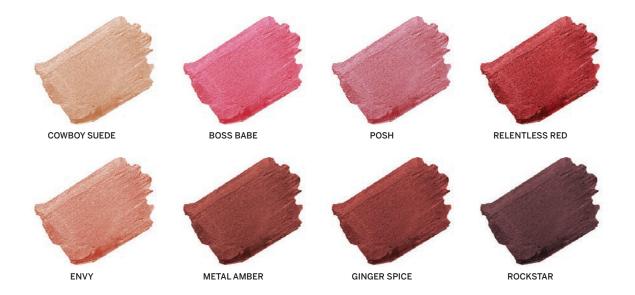

## ration = Classic Matte Lipstick

A full coverage, traditional matte lipstick with lasting color. Enriched with sunflower seed oil, shea butter, and lemongrass oil to keep lips hydrated.

#### **INGREDIENTS**

**CRUELTY FREE** 

Helianthus Annuus (Sunflower) Seed Oil, Euphorbia Cerifera (Candelilla) Wax, Butyrospermum Parkii (Shea) Butter. Copernicia Cerifera (Carnauba) Wax, Cera Alba (Bees) Wax, Olea Europa (Olive) Oil, Citrus Anurantium (Orange) Oil, Cymbopogon Citratus (Lemongrass) Oil, Sesamun Indicum (Sesame) Oil, May contain: Titanium Dioxide, Manganese Violet, Red #6 #7, #30, Blue #1, Yellow #5, Mica, Iron Oxides

Net Weight: .15 Oz / 4.5g

Traditional matte lipsticks are a classic lip product that can be a great addition to any brand! Your customers will love this super pigmented and long lasting, matte finish formula.