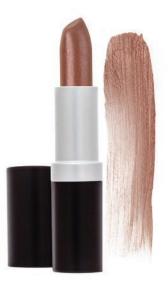

## Grafton Z Lip Prep & Lip Care

A lip treatment and moisturizer, can be worn under lipstick! With Hemp oil, Vitamin E, sesame oil, orange oil and lemongrass oil.

### **INGREDIENTS**

Ricinus Communis (Castor) Seed Oil (Organic), Bis-Diglyceryl Polyacyladipate-2, Euphorbia Cerifera (Candelilla) Wax, Propylene Glycol Dicaprylate/Dicaprate, Synthetic Beeswax, Cannabis Sativa (Hemp) Seed Oil, Copernicia Cerifera (Carnauba) Wax (Organic), Tocopherol Acetate, Citrus Aurantium (and) Cybopogon Citratus (and) Sesamun Indicum

Net Weight: .124oz/3.5g

**CRUELTY FREE** MADE **IN USA** 

Skv View Tube Ideal for logo printing