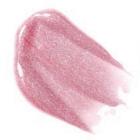

### Color Library

A sheer and shiny lipstick formula leaving lips soft, smooth, and moisturized.

### **INGREDIENTS**

Ricinus Communis (Castor) Seed Oil, Isostearyl Palmitate, Propylene Glycol, Euphorbia Cerifera (Candelilla) Wax, Cera Alba (Beeswax), Copernicia Cerifera (Carnauba) Wax, Ozokerite, Cetyl Acetate, May Contain: Titanium Dioxide, Red #6, #7, #27, Blue #1, Yellow #5, #6, Mica, Iron Oxides

Net Weight: .15 Oz / 4.5g

Looking to add a simple sheer and creamy lipstick to your lipstick line?

Our Lipglass formula is a perfect addition to your brand!

**CRUELTY** 

MADE **IN USA** 