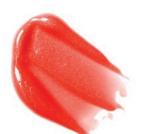

**REVENGE RED** PEACH FUZZ PINK DREAMS

INSPIRE

An intensely frosted lipstick with an ultra smooth and creamy texture.

INGREDIENTS Ricinus Communis (Castor) Seed Oil, Caprylic/Capric

Triglyceride, Euphorbia Cerifera (Candelilla) Wax, Cera Alba (Beeswax), Copernicia Cerifera (Carnauba) Wax, Ozokerite, Cetyl Acetate, May Contain: Titanium Dioxide, Red #6, #7,