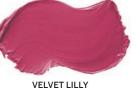

# (lelvet insticle)

A full-coverage semi-matte lipstick with nurturing oils and Vitamin E, leaving lips soft, smooth, and moisturized. Key ingredients: shea butter, sunflower seed oil, sesame seed oil, and lemon grass oil.

### **INGREDIENTS**

VELVETINE

**ROYAL VELVET** 

Helianthus Annuus (Sunflower) Seed Oil, Isostearyl Palmitate, Euphorbia Cerifera (Candelilla) Wax, Butyrospermum Parkii (Shea) Butter, Citrus Aurantium (Orange) Oil, Sesamun Indicum (Sesame) Seed Oil, Cymbopogon Citratus (Lemon Grass) Oil, Zinc Stearate, May contain: Titanium Dioxide, Ultramarines, Mica, Iron Oxides

Net Weight: .15 Oz / 4.5g

matte lipstick, but wish they were just a little creamier? Our Velvet Lipstick collections are the perfect combination of cream and matte. Your customers will love how they glide on smoothy while still giving the lips a matte appearance.