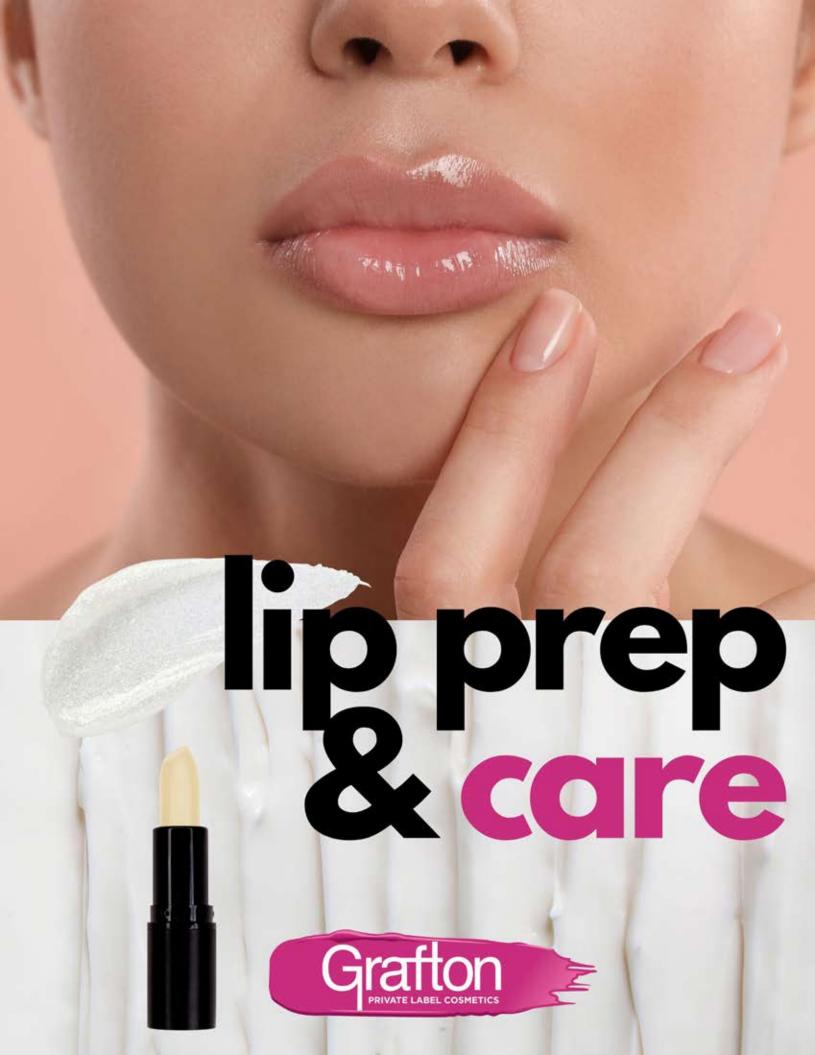

## Grafton Jip Prep & Jip Care

### LIP FIX NEUTRALIZER LIP PRIMER

A cream base for lips. Lip Fix neutralizes the color of your lips allowing lipstick shade to remain true to color and last longer. Lip stay, lipstick and lipgloss can be used over Lip Fix.

#### **INGREDIENTS**



Dimethicone, Talc, Tricaprylyl Citrate, C12-15 Alcohol Benzoate, Isostearyl Palmitate, Magnesium Carbonate, C18-36 Acid Gycol Ester, Aluminum Starch Octenyl Succinate, Nylon 12, Boron Nitride, N-Lauroyl-L Lysine, Isostearyl Lactate, Hydrated Silica, Stearic Acid, Hydrogenated Vegetable Oil, Aloe Extract, Diazolidinyl Urea, Methylparaben, Propylparaben, Tocopheryl Acetate, Titanium Dioxide, Iron Oxide

Net Weight: .25 Oz/7g









# Why your brand needs this?

Lip Treatments are great additions to any lip li