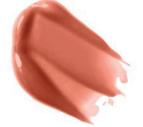

## Grafton Z Lip Prep & Lip Care

A lip treatment and moisturizer, can be worn under lipstick! With Hemp oil, Vitamin E, sesame oil, orange oil and lemongrass oil.

### **INGREDIENTS**

Ricinus Communis (Castor) Seed Oil (Organic), Bis-Diglyceryl Polyacyladipate-2, Euphorbia Cerifera (Candelilla) Wax, Propylene Glycol Dicaprylate/Dicaprate, Synthetic Beeswax, Cannabis Sativa (Hemp) Seed Oil, Copernicia Cerifera (Carnauba) Wax (Organic), Tocopherol Acetate, Citrus Aurantium (and) Cybopogon Citratus (and) Sesamun Indicum

Net Weight: .124oz/3.5g

**CRUELTY FREE** MADE **IN USA** 

Skv View Tube Ideal for logo printing