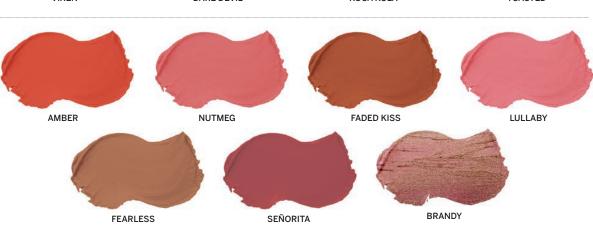

**REVENGE RED** PEACH FUZZ PINK DREAMS

INSPIRE

An intensely frosted lipstick with an ultra smooth and creamy texture.

INGREDIENTS Ricinus Communis (Castor) Seed Oil, Caprylic/Capric

Triglyceride, Euphorbia Cerifera (Candelilla) Wax, Cera Alba (Beeswax), Copernicia Cerifera (Carnauba) Wax, Ozokerite, Cetyl Acetate, May Contain: Titanium Dioxide, Red #6, #7,

#27, Blue #1, Yellow #5, #6, Mica, Iron Oxides

Net Weight: .15 Oz / 4.5g

PACKAGING Round Matte Tube | Ideal for logo printing

INTENSE BEIGE

INTENSE MOON GLOW

INTENSE ROSE

INTENSE EMOTION

## **Color Library**Minimum required for

Minimum required for Color Library Shades. Please contact your Brand Consultant for more information

INTENSE CRANBERRY CRUSH

INTENSE SUNSTREAK