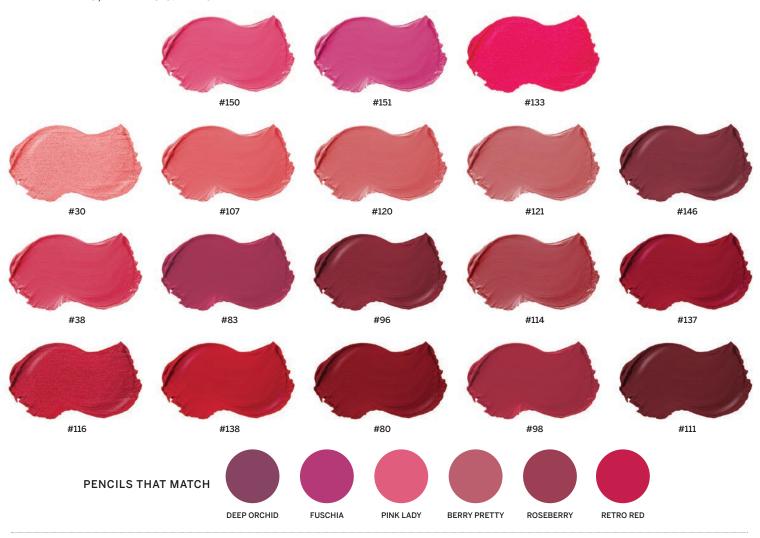

# Grafton Actural Lipstick Why your brand private LABEL COSMETICS MEEDS this?

Your customers will love this super pigmented natural lipstick.

Natural lipsticks are infused with organic and natural ingredients in a super creamy pigmented lipstick formula.

### New and improved clean formula infused with natural, plant-based, organic ingredients. A full-coverage lipstick with mineral colorants, nurturing oils and vitamin E, leaving lips soft, smooth, and moisturized. Key ingredients: vitamin E, shea butter, organic carnauba wax, organic castor seed oil, organic jojoba seed oil.

#### **INGREDIENTS**

Organic Ricinus Communis (Castor) Seed Oil, Caprylic/Capric Triglyceride, Silica, Butyrospermum Parkii (Shea) Butter, Organic Copernicia Cerifera (Carnauba) Wax, Euphorbia Cerifera (Candelilla) Wax, Organic Persea Gratissima (Avocado) Oil, Organic Simmondsia Chinensis (Jojoba) Seed Oil, Tocopheryl Acetate (Vitamin E), May contain: Titanium Dioxide, Mica, Manganese Violet, Iron Oxides

Net Weight: .15 Oz / 4.5g

**PACKAGING** 

**CRUELTY FREE** 

MADE **IN USA** 