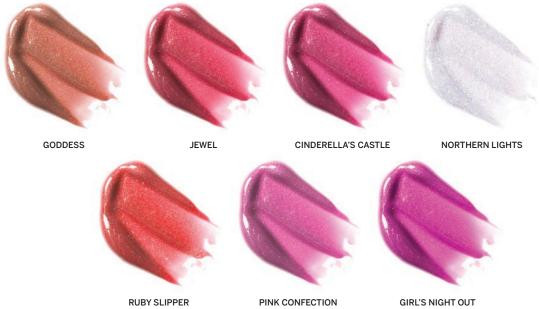

CURRANT

Mineral Mega Frost Lipgloss

An ultra frosted lipgloss infused with botanical extracts and a touch of peach scent. Key ingredients: shea butter, jojoba seed oil, and grapefruit seed extract.

**INGREDIENTS** Ricinus Communis (Castor) Seed Oil, Euphorbia

Net Weight: .19 Oz / 5.5g

**PACKAGING** Leo Tube | Ideal for logo printing

MADE IN USA

BEIGE

PINK ICING

APRICOT

FREEZE

RUSH