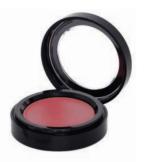

Net Weight: .035 Oz/1g

**CRUELTY** 

**EGGPLANT** 

**FLESH** 

MALTED MAUVE

MOONLIT MAUVE

A versatile cheek and lip tint that glides on and glows. Infused with moisturizing plant oils: shea butter, olive oil, jojoba seed oil, and anti-inflammatory myrrh oil.

### Why your brand needs this?

Looking for a versatile item for your brand?
Our 2 in 1 Cream Blush/
Lip Tint is something your customers must have!
One quick swipe for a tinted lip or ultra-glowing cheek.

### **INGREDIENTS**

Caprylic/Capric Triglyceride, Mica, Ethylhexyl Palmitate, Ricinus Communis (Castor Oil), Ceresin, Phenyl Trimethicone, Microcrystalline Wax, Aluminum Starch Octenylsuccinate, Titanium Dioxide, Beeswax, Sorbitan Sesquioleate, Oleic Acid, Tocopheryl Acetate, Ethylene Brassylate, BHT, May Contain: Iron Oxides, Manganese Violet, Red 6 Lake, Red 7 Lake, Red 40 Lake, Yellow 6 Lake, Talc

Net Weight: .11 Oz/3.3g

### PACKAGING OPTIONS

Pan only in clam shell, or can be assembled in palettes

Matte View Compact Ideal for logo printing

FREE MADE IN USA