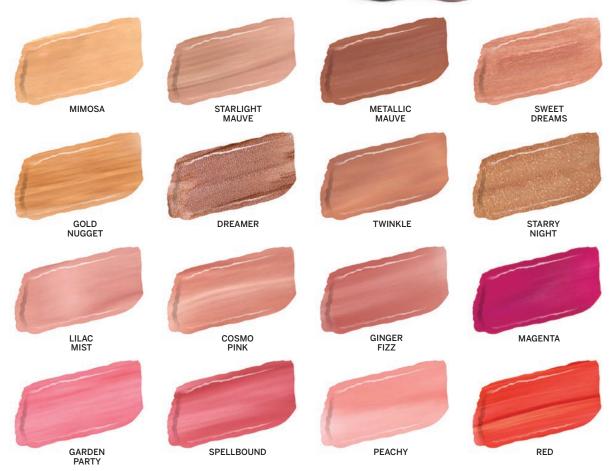

## Why your brand needs this?

Your customers will love the touch of vanilla essence in this super shiny lipgloss formula!

CRUELTY FREE

MADE IN USA

BALLERINA

FRESH NUDE

PASSION PLUM

PLEASANT PINK

COSMOPOLITAN

**ENDURING CHARM** 

TRUTH OR DARE

MAUVE MYSTIQUE

**RUM RUNNER** 

more information

BLAZING

CORAL CRUSH

CURRANT

Mineral Mega Frost Lipgloss

An ultra frosted lipgloss infused with botanical extracts and a touch of peach scent. Key ingredients: shea butter, jojoba seed oil, and grapefruit seed extract.

**INGREDIENTS** Ricinus Communis (Castor) Seed Oil, Euphorbia