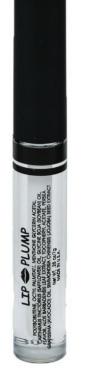

### LIP PLUMP

A clear lip plumping lipgloss. Key ingredients: safflower oil, soybean oil, avocado oil, jojoba seed extract.

### **INGREDIENTS**

Polyisobutene, Octyl Palmitate, Menthone Glycerin Acetal, Carthamus Tinctorius (Safflower) Oil, Glycine Soja (Soybean) Oil, Aloe Barbadensis Leaf Extract, Tocopheryl Acetate, Persea Gratissima (Avocado) Oil, Simmondsia Chinensis (Jojoba) Seed Extract

Net Weight: .25 Oz/7g

Round tube comes printed with "Lip Plump" name and ingredients, just add your logo to the other side!