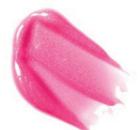

### LIP PLUMP

A clear lip plumping lipgloss. Key ingredients: safflower oil, soybean oil, avocado oil, jojoba seed extract.

### **INGREDIENTS**

Polyisobutene, Octyl Palmitate, Menthone Glycerin Acetal, Carthamus Tinctorius (Safflower) Oil, Glycine Soja (Soybean) Oil, Aloe Barbadensis Leaf Extract, Tocopheryl Acetate, Persea Gratissima (Avocado) Oil, Simmondsia Chinensis (Jojoba) Seed Extract

Net Weight: .25 Oz/7g

Round tube comes printed with "Lip Plump" name and ingredients, just add your logo to the other side!