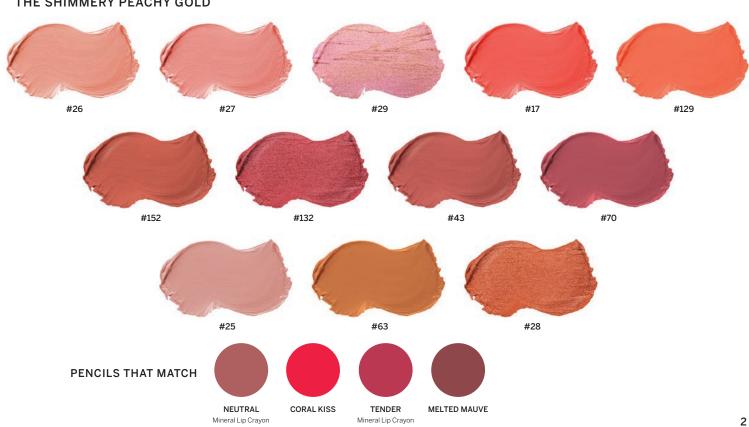

### THE SHIMMERY PEACHY GOLD

**CRUELTY FREE** 

**MADE** IN USA

BEIGE

NUDE

PURE POUT

**TAMED** 

SWEET PINK

PINK

WILD ORCHID

PLUM

RED IN ROME

ELECTRIC RED

RUBY

CORAL

SINFUL

BLACKBERRY

MAUVE

Color Library

**TOFFEE** 

Liquid Metal Lipstick

A highly pigmented liquid matte lipstick, with a subtle metallic finish, that lasts for hours.

**INGREDIENTS** Isodedecane, Synthetic Beeswax, VP/

Hexadecene, Copolymer, Octyldodecanol,

### Color Library

Mineral Lip Crayons
& Lip Pencils

NET WT. 0.04 OZ/1g

## **MINERAL LIP CRAYONS**

A mineral wooden pencil made with plant-based oils & waxes, natural mineral colorants, and vitamin E for a rich and creamy consistency.

**INGREDIENTS** 

Coconut (Cocos Nucifera) Oil, Helianthus Annuus (Sunflower) Seed Oil, Cera Alba (Bees) Wax, Copernicia Cerifera (Carnauba) Wax, Rhus Succedanea (Fruit) Wax, Tocopheryl Acetate, May Contain: Titanium Dioxide, Mica, Red #7,#28, #30, Yellow #6, Iron Oxides

## LIP PENCILS

**CORAL KISS** 

A classic wooden pencil made with vitamin E for a rich and creamy consistency.

**INGREDIENTS** 

Helianthus Annuus (Sunflower) Seed Oil, Cocos Nucifera (Coconut) Oil, Cera Alba (Beeswax), Copernicia Cerifera (Carnauba) Wax, Rhus Succendanea Fruit Wax, Tocopheryl Acetate, May Contain: Titanium Dioxide, Iron Oxides, Mica, Red #7. #28. #30. Yellow #6