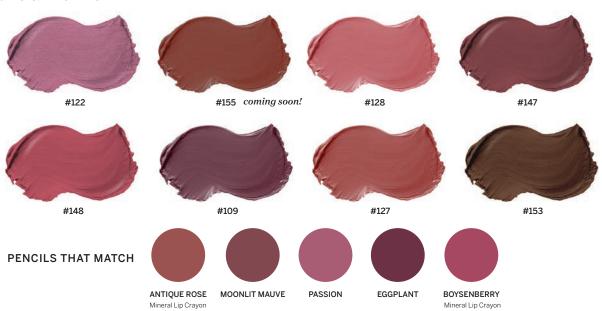

# (lelvet insticle)

A full-coverage semi-matte lipstick with nurturing oils and Vitamin E, leaving lips soft, smooth, and moisturized. Key ingredients: shea butter, sunflower seed oil, sesame seed oil, and lemon grass oil.

### **INGREDIENTS**

VELVETINE

**ROYAL VELVET** 

Helianthus Annuus (Sunflower) Seed Oil, Isostearyl Palmitate, Euphorbia Cerifera (Candelilla) Wax, Butyrospermum Parkii (Shea) Butter, Citrus Aurantium (Orange) Oil, Sesamun Indicum (Sesame) Seed Oil, Cymbopogon Citratus (Lemon Grass) Oil, Zinc Stearate, May contain: Titanium Dioxide, Ultramarines, Mica, Iron Oxides

Net Weight: .15 Oz / 4.5g

matte lipstick, but wish they were just a little creamier? Our Velvet Lipstick collections are the perfect combination of cream and matte. Your customers will love how they glide on smoothy while still giving the lips a matte appearance.

**CRUELTY FREE**  MADE **IN USA** 

**PACKAGING** 

Round Matte Tube Ideal for logo printing

Your Logo

**VELVET KISS** 

**ROYAL JEWELS** 

ROYAL SCANDAL

**ROYAL PRINCESS** 

**ROYAL MAGIC** 

**VELVET CRUSH** 

**VELVET COUTURE** 

Minimum required for Color Library Shades. Please contact your Brand Consultant for more information

**ROYAL FANTASY** 

**ROYAL SAINT** 

**ROYAL KNIGHT** 

**ROYAL GARDEN** 