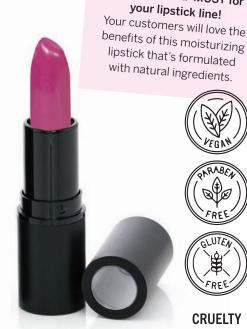

## ration = Classic Matte Lipstick

A full coverage, traditional matte lipstick with lasting color. Enriched with sunflower seed oil, shea butter, and lemongrass oil to keep lips hydrated.

#### **INGREDIENTS**

**CRUELTY FREE** 

Helianthus Annuus (Sunflower) Seed Oil, Euphorbia Cerifera (Candelilla) Wax, Butyrospermum Parkii (Shea) Butter. Copernicia Cerifera (Carnauba) Wax, Cera Alba (Bees) Wax, Olea Europa (Olive) Oil, Citrus Anurantium (Orange) Oil, Cymbopogon Citratus (Lemongrass) Oil, Sesamun Indicum (Sesame) Oil, May contain: Titanium Dioxide, Manganese Violet, Red #6 #7, #30, Blue #1, Yellow #5, Mica, Iron Oxides

Net Weight: .15 Oz / 4.5g

Traditional matte lipsticks are a classic lip product that can be a great addition to any brand! Your customers will love this super pigmented and long lasting, matte finish formula.

Your Logo

**PACKAGING** 

Round Matte Tube Ideal for logo printing