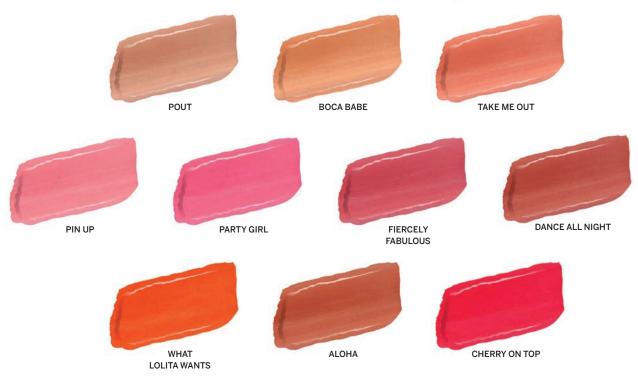

**CRUELTY FREE** 

**MADE** IN USA

BEIGE

NUDE

PURE POUT

**TAMED** 

SWEET PINK

PINK

WILD ORCHID

PLUM

RED IN ROME

ELECTRIC RED

RUBY

CORAL

SINFUL

BLACKBERRY

MAUVE

Color Library

**TOFFEE** 

Liquid Metal Lipstick

A highly pigmented liquid matte lipstick, with a subtle metallic finish, that lasts for hours.

**INGREDIENTS** Isodedecane, Synthetic Beeswax, VP/

Hexadecene, Copolymer, Octyldodecanol,