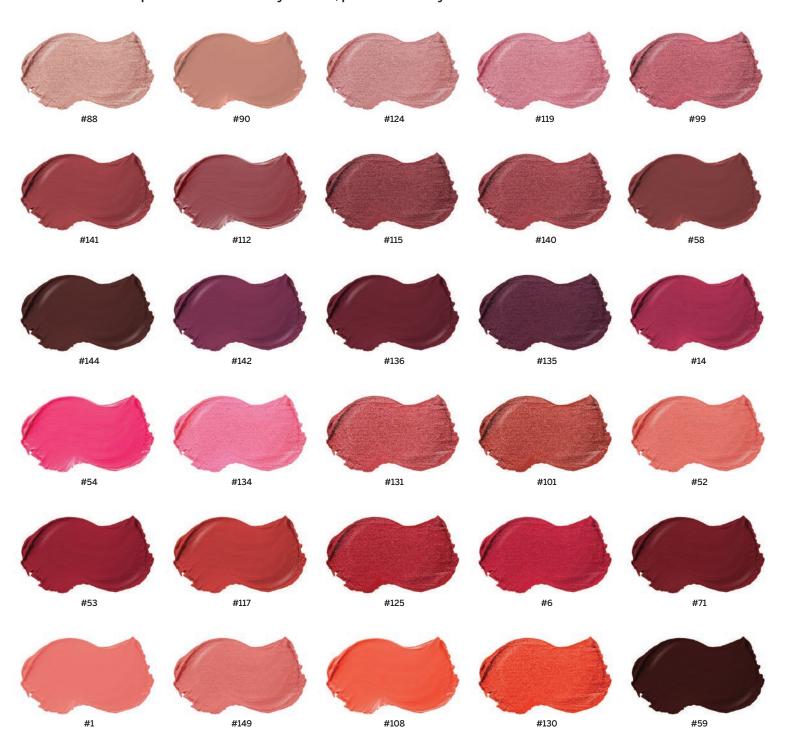

### Color Library

Minimum required for Color Library Shades. Please contact your Brand Consultant for more information

RASPBERRY

DECADENT

TOTAL DEVOTION

## **Color Library**Minimum required for

Minimum required for Color Library Shades. Please contact your Brand Consultant for more information

INTENSE CRANBERRY CRUSH

INTENSE SUNSTREAK

## Why your brand needs this?

Your customers will love the touch of vanilla essence in this super shiny lipgloss formula!

CRUELTY FREE

MADE IN USA

BALLERINA

FRESH NUDE

PASSION PLUM

PLEASANT PINK

COSMOPOLITAN

**ENDURING CHARM** 

TRUTH OR DARE

MAUVE MYSTIQUE

**RUM RUNNER** 

more information

BLAZING

CORAL CRUSH

CURRANT

Mineral Mega Frost Lipgloss

An ultra frosted lipgloss infused with botanical extracts and a touch of peach scent. Key ingredients: shea butter, jojoba seed oil, and grapefruit seed extract.

**INGREDIENTS** Ricinus Communis (Castor) Seed Oil, Euphorbia

### Color Library

Minimum required for Color Library Shades. Please contact your Brand Consultant for more information

**ENCHANTED** 