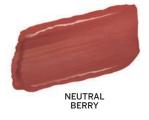

Violet, Red #6, Blue #1, Yellow #5 & 6, Mica, Iron Oxides

Net Weight: .15 Oz / 4.5g



yellow shifts to a light pink tint

orange shifts to a

shifts to a rosy tint











A sheer and moisturizing formula with a glossy finish. Can be worn alone or over lipstick.

**INGREDIENTS** Cocos Nucifera (Coconut) Oil,

Helianthus Annuus (Sunflower) Seed Oil, Copernicia Cerifera (Carnauba) Wax, May Contain: Iron Oxides, Titanium Dioxide, Red #6, #7, #28, Yellow #5, #6, Blue #1

Net Weight: .25 Oz / 7g

**PACKAGING** Round Clear Tube

Ideal for logo printing

# Why your brand needs this?

Lipglosses are a staple item in any beauty brand!

Our wide selection of super shiny lipgloss shades lets you choose the perfect range for your brand to offer!



MADE **IN USA** 









### Color Library







Hint of Mint Lipgloss

A sheer finish lip gloss with a hint of mint. Can be worn alone or over lipstick.

**INGREDIENTS** Polybutene, Hydrogenated Polyisobutene,

Isostearyl Neopentanoate, Spearmint, Ascorbic Acid, Tocopheryl Acetate, Aloe Vera, May Contain: Iron Oxides, Red #6.

#7, #28, Yellow #5, #6, Blue #1

Net Weight: Round Tube: .25 Oz / 7g

Mini Tube: 0.125 Oz/3.4g

PACKAGING Round Tube or Mini Tube Ideal for logo printing

Your logo

### Why your brand needs this?

Offer a unique twist on a traditional lipgloss in your beauty brand with our Hint of Mint Lipgloss, a classic super shiny lip gloss infused with a hint of mint scent.



CRUELTY FREE

MADE IN USA







### Color Library









## Navilla Bean Lipgloss

A sheer lipgloss with a hint of vanilla, infused with natural