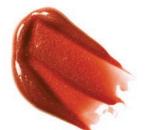

### A highly pigmented liquid matte lipstick that lasts for hours.

**INGREDIENTS** Isodedecane, Synthetic Beeswax, VP/

Hexadecene, Copolymer, Octyldodecanol,

Caprylic/Capric Triglyceride,

Disteardimonium Hectorite, Propylene Carbonate, Denatured Alcohol, Tocopheryl Acetate, Ethylhexylglycerin, May Contain: Titanium Dioxide, Yellow #5, Red #7, Red #27,