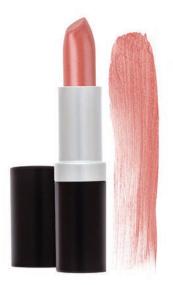

## ration = Classic Matte Lipstick

A full coverage, traditional matte lipstick with lasting color. Enriched with sunflower seed oil, shea butter, and lemongrass oil to keep lips hydrated.

Net Weight: .15 Oz / 4.5g

Traditional matte lipsticks are a classic lip product that can be a great addition to any brand! Your customers will love this super pigmented and long lasting, matte finish formula.