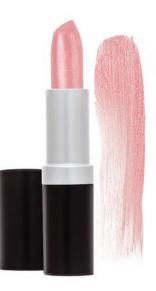

### LIP FIX NEUTRALIZER LIP PRIMER

A cream base for lips. Lip Fix neutralizes the color of your lips allowing lipstick shade to remain true to color and last longer. Lip stay, lipstick and lipgloss can be used over Lip Fix.

#### **INGREDIENTS**

Dimethicone, Talc, Tricaprylyl Citrate, C12-15 Alcohol Benzoate, Isostearyl Palmitate, Magnesium Carbonate, C18-36 Acid Gycol Ester, Aluminum Starch Octenyl Succinate, Nylon 12, Boron Nitride, N-Lauroyl-L Lysine, Isostearyl Lactate, Hydrated Silica, Stearic Acid, Hydrogenated Vegetable Oil, Aloe Extract, Diazolidinyl Urea, Methylparaben, Propylparaben, Tocopheryl Acetate, Titanium Dioxide, Iron Oxide

Net Weight: .25 Oz/7g