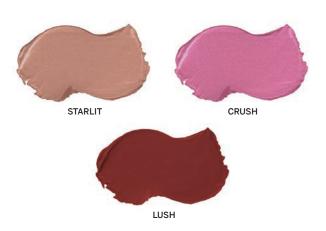

Net Weight: .035 Oz/1g

**CRUELTY** 

**EGGPLANT** 

**FLESH** 

MALTED MAUVE

MOONLIT MAUVE

A versatile cheek and lip tint that glides on and glows. Infused with moisturizing plant oils: shea butter, olive oil, jojoba seed oil, and anti-inflammatory myrrh oil.

### Why your brand needs this?

Looking for a versatile item for your brand?
Our 2 in 1 Cream Blush/
Lip Tint is something your customers must have!
One quick swipe for a tinted lip or ultra-glowing cheek.

### **INGREDIENTS**

Caprylic/Capric Triglyceride, Mica, Ethylhexyl Palmitate, Ricinus Communis (Castor Oil), Ceresin, Phenyl Trimethicone, Microcrystalline Wax, Aluminum Starch Octenylsuccinate, Titanium Dioxide, Beeswax, Sorbitan Sesquioleate, Oleic Acid, Tocopheryl Acetate, Ethylene Brassylate, BHT, May Contain: Iron Oxides, Manganese Violet, Red 6 Lake, Red 7 Lake, Red 40 Lake, Yellow 6 Lake, Talc