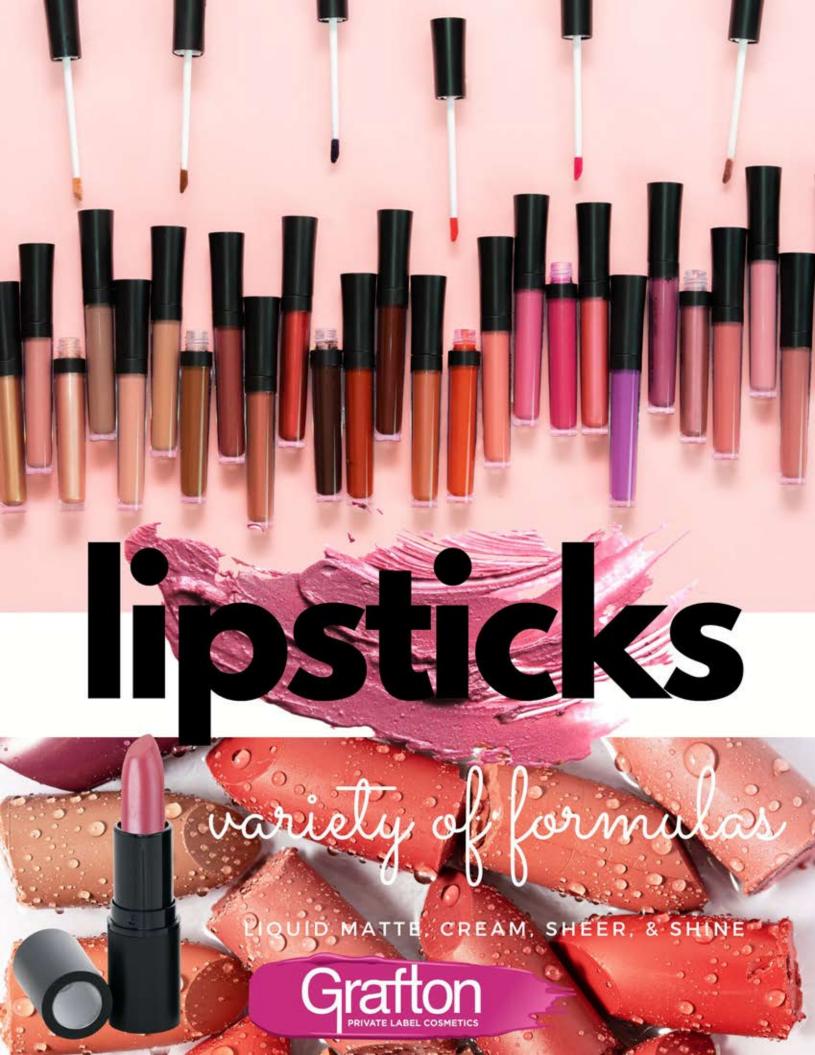

## ration = Classic Matte Lipstick

A full coverage, traditional matte lipstick with lasting color. Enriched with sunflower seed oil, shea butter, and lemongrass oil to keep lips hydrated.

#### **INGREDIENTS**

**CRUELTY FREE** 

Helianthus Annuus (Sunflower) Seed Oil, Euphorbia Cerifera (Candelilla) Wax, Butyrospermum Parkii (Shea) Butter. Copernicia Cerifera (Carnauba) Wax, Cera Alba (Bees) Wax, Olea Europa (Olive) Oil, Citrus Anurantium (Orange) Oil, Cymbopogon Citratus (Lemongrass) Oil, Sesamun Indicum (Sesame) Oil, May contain: Titanium Dioxide, Manganese Violet, Red #6 #7, #30, Blue #1, Yellow #5, Mica, Iron Oxides

Net Weight: .15 Oz / 4.5g

Traditional matte lipsticks are a classic lip product that can be a great addition to any brand! Your customers will love this super pigmented and long lasting, matte finish formula.