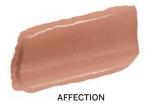

Net Weight: .035 Oz/1g

**CRUELTY** 

**EGGPLANT** 

**FLESH** 

MALTED MAUVE

MOONLIT MAUVE

A versatile cheek and lip tint that glides on and glows. Infused with moisturizing plant oils: shea butter, olive oil, jojoba seed oil, and anti-inflammatory myrrh oil.