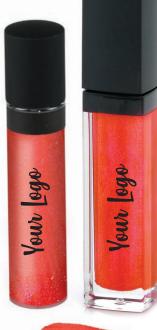

Helianthus Annuus (Sunflower) Seed Oil, Copernicia Cerifera (Carnauba) Wax, May Contain: Iron Oxides, Titanium Dioxide, Red #6, #7, #28, Yellow #5, #6, Blue #1

Net Weight: .25 Oz / 7g

**PACKAGING** Round Clear Tube

Ideal for logo printing

# Why your brand needs this?

Lipglosses are a staple item in any beauty brand!

Our wide selection of super shiny lipgloss shades lets you choose the perfect range for your brand to offer!

MADE **IN USA** 