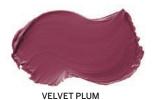

# (lelvet insticle)

A full-coverage semi-matte lipstick with nurturing oils and Vitamin E, leaving lips soft, smooth, and moisturized. Key ingredients: shea butter, sunflower seed oil, sesame seed oil, and lemon grass oil.

### **INGREDIENTS**

VELVETINE

**ROYAL VELVET** 

Helianthus Annuus (Sunflower) Seed Oil, Isostearyl Palmitate, Euphorbia Cerifera (Candelilla) Wax, Butyrospermum Parkii (Shea) Butter, Citrus Aurantium (Orange) Oil, Sesamun Indicum (Sesame) Seed Oil, Cymbopogon Citratus (Lemon Grass) Oil, Zinc Stearate, May contain: Titanium Dioxide, Ultramarines, Mica, Iron Oxides

Net Weight: .15 Oz / 4.5g

matte lipstick, but wish they were just a little creamier? Our Velvet Lipstick collections are the perfect combination of cream and matte. Your customers will love how they glide on smoothy while still giving the lips a matte appearance.