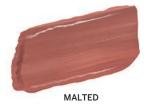

Net Weight: .035 Oz/1g

**CRUELTY** 

**EGGPLANT** 

**FLESH** 

MALTED MAUVE

MOONLIT MAUVE

A versatile cheek and lip tint that glides on and glows. Infused with moisturizing plant oils: shea butter, olive oil, jojoba seed oil, and anti-inflammatory myrrh oil.