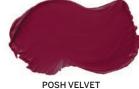

# (lelvet insticle)

A full-coverage semi-matte lipstick with nurturing oils and Vitamin E, leaving lips soft, smooth, and moisturized. Key ingredients: shea butter, sunflower seed oil, sesame seed oil, and lemon grass oil.

### **INGREDIENTS**

VELVETINE

**ROYAL VELVET** 

Helianthus Annuus (Sunflower) Seed Oil, Isostearyl Palmitate, Euphorbia Cerifera (Candelilla) Wax, Butyrospermum Parkii (Shea) Butter, Citrus Aurantium (Orange) Oil, Sesamun Indicum (Sesame) Seed Oil, Cymbopogon Citratus (Lemon Grass) Oil, Zinc Stearate, May contain: Titanium Dioxide, Ultramarines, Mica, Iron Oxides

Net Weight: .15 Oz / 4.5g

matte lipstick, but wish they were just a little creamier? Our Velvet Lipstick collections are the perfect combination of cream and matte. Your customers will love how they glide on smoothy while still giving the lips a matte appearance.