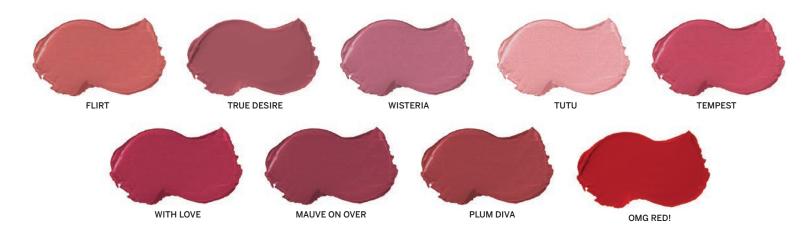

## Why your brand needs this?

Your customers will love the touch of vanilla essence in this super shiny lipgloss formula!

CRUELTY FREE

MADE IN USA

BALLERINA

FRESH NUDE

PASSION PLUM

PLEASANT PINK

COSMOPOLITAN

**ENDURING CHARM** 

TRUTH OR DARE

MAUVE MYSTIQUE

**RUM RUNNER** 

more information

BLAZING

CORAL CRUSH

CURRANT

Mineral Mega Frost Lipgloss

An ultra frosted lipgloss infused with botanical extracts and a touch of peach scent. Key ingredients: shea butter, jojoba seed oil, and grapefruit seed extract.

**INGREDIENTS** Ricinus Communis (Castor) Seed Oil, Euphorbia