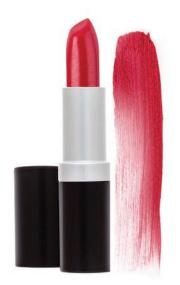

## ration = Classic Matte Lipstick

A full coverage, traditional matte lipstick with lasting color. Enriched with sunflower seed oil, shea butter, and lemongrass oil to keep lips hydrated.

Net Weight: .15 Oz / 4.5g

Traditional matte lipsticks are a classic lip product that can be a great addition to any brand! Your customers will love this super pigmented and long lasting, matte finish formula.