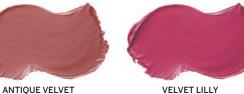

# (lelvet insticle)

A full-coverage semi-matte lipstick with nurturing oils and Vitamin E, leaving lips soft, smooth, and moisturized. Key ingredients: shea butter, sunflower seed oil, sesame seed oil, and lemon grass oil.

### **INGREDIENTS**

VELVETINE

**ROYAL VELVET** 

Helianthus Annuus (Sunflower) Seed Oil, Isostearyl Palmitate, Euphorbia Cerifera (Candelilla) Wax, Butyrospermum Parkii (Shea) Butter, Citrus Aurantium (Orange) Oil, Sesamun Indicum (Sesame) Seed Oil, Cymbopogon Citratus (Lemon Grass) Oil, Zinc Stearate, May contain: Titanium Dioxide, Ultramarines, Mica, Iron Oxides

Net Weight: .15 Oz / 4.5g

matte lipstick, but wish they were just a little creamier? Our Velvet Lipstick collections are the perfect combination of cream and matte. Your customers will love how they glide on smoothy while still giving the lips a matte appearance.