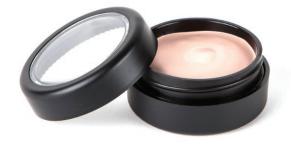

### LIP FIX NEUTRALIZER LIP PRIMER

A cream base for lips. Lip Fix neutralizes the color of your lips allowing lipstick shade to remain true to color and last longer. Lip stay, lipstick and lipgloss can be used over Lip Fix.

#### **INGREDIENTS**

Dimethicone, Talc, Tricaprylyl Citrate, C12-15 Alcohol Benzoate, Isostearyl Palmitate, Magnesium Carbonate, C18-36 Acid Gycol Ester, Aluminum Starch Octenyl Succinate, Nylon 12, Boron Nitride, N-Lauroyl-L Lysine, Isostearyl Lactate, Hydrated Silica, Stearic Acid, Hydrogenated Vegetable Oil, Aloe Extract, Diazolidinyl Urea, Methylparaben, Propylparaben, Tocopheryl Acetate, Titanium Dioxide, Iron Oxide

Net Weight: .25 Oz/7g