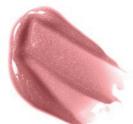

## Navilla Bean Lipgloss

A sheer lipgloss with a hint of vanilla, infused with natural botanicals and pigments that leave lips glossy and moisturized. Key ingredients: shea butter, jojoba seed oil, aloe leaf extract, vanilla extract.

### **INGREDIENTS**

Ricinus Communis (Castor) Seed Oil, Euphorbia Cerifera (Candelilla) Wax, Butyrospermum Parkii (Shea) Butter, Simmondsia Chinensis (Jojoba) Seed Oil, Aloe Barbadensis (aloe leaf extract), Roman Anthemis Nobilis (Chamomile Extract), Citrus Grandis (Grapefruit Seed), Vanilla (Planifolia Fruit) Extract. May Contain: Titanium Dioxide, Mica, Iron Oxides

Net Weight: .19 Oz / 5.5g