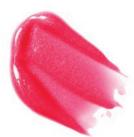

### LIP PLUMP

A clear lip plumping lipgloss. Key ingredients: safflower oil, soybean oil, avocado oil, jojoba seed extract.

### **INGREDIENTS**

Polyisobutene, Octyl Palmitate, Menthone Glycerin Acetal, Carthamus Tinctorius (Safflower) Oil, Glycine Soja (Soybean) Oil, Aloe Barbadensis Leaf Extract, Tocopheryl Acetate, Persea Gratissima (Avocado) Oil, Simmondsia Chinensis (Jojoba) Seed Extract

Net Weight: .25 Oz/7g

Round tube comes printed with "Lip Plump" name and ingredients, just add your logo to the other side!