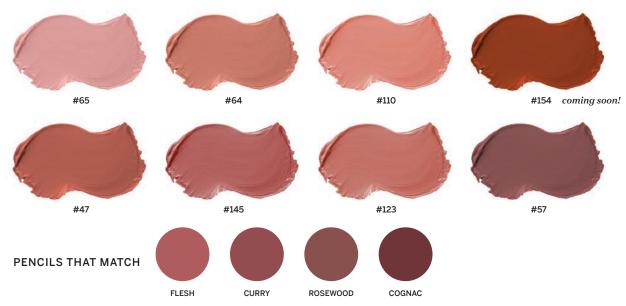

## ration = Classic Matte Lipstick

A full coverage, traditional matte lipstick with lasting color. Enriched with sunflower seed oil, shea butter, and lemongrass oil to keep lips hydrated.

#### **INGREDIENTS**

**CRUELTY FREE** 

Helianthus Annuus (Sunflower) Seed Oil, Euphorbia Cerifera (Candelilla) Wax, Butyrospermum Parkii (Shea) Butter. Copernicia Cerifera (Carnauba) Wax, Cera Alba (Bees) Wax, Olea Europa (Olive) Oil, Citrus Anurantium (Orange) Oil, Cymbopogon Citratus (Lemongrass) Oil, Sesamun Indicum (Sesame) Oil, May contain: Titanium Dioxide, Manganese Violet, Red #6 #7, #30, Blue #1, Yellow #5, Mica, Iron Oxides

Net Weight: .15 Oz / 4.5g

Traditional matte lipsticks are a classic lip product that can be a great addition to any brand! Your customers will love this super pigmented and long lasting, matte finish formula.