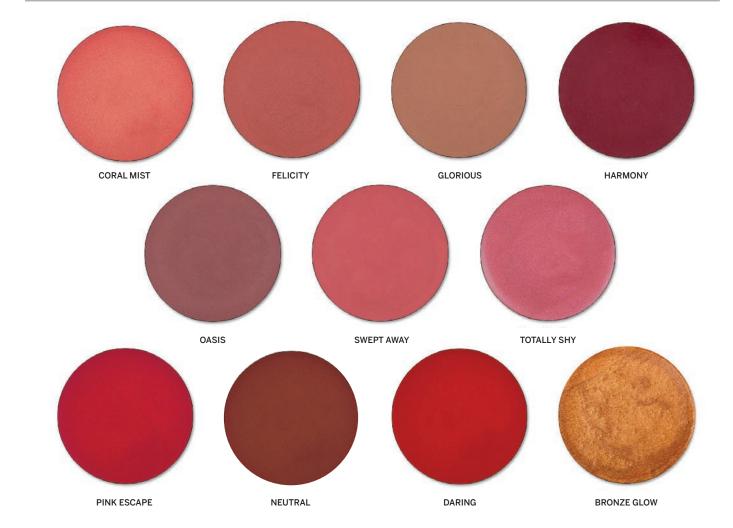

Net Weight: .035 Oz/1g

**CRUELTY** 

**EGGPLANT** 

**FLESH** 

MALTED MAUVE

MOONLIT MAUVE

A versatile cheek and lip tint that glides on and glows. Infused with moisturizing plant oils: shea butter, olive oil, jojoba seed oil, and anti-inflammatory myrrh oil.

### Why your brand needs this?

Looking for a versatile item for your brand?
Our 2 in 1 Cream Blush/
Lip Tint is something your customers must have!
One quick swipe for a tinted lip or ultra-glowing cheek.

### **INGREDIENTS**

Caprylic/Capric Triglyceride, Mica, Ethylhexyl Palmitate, Ricinus Communis (Castor Oil), Ceresin, Phenyl Trimethicone, Microcrystalline Wax, Aluminum Starch Octenylsuccinate, Titanium Dioxide, Beeswax, Sorbitan Sesquioleate, Oleic Acid, Tocopheryl Acetate, Ethylene Brassylate, BHT, May Contain: Iron Oxides, Manganese Violet, Red 6 Lake, Red 7 Lake, Red 40 Lake, Yellow 6 Lake, Talc

Net Weight: .11 Oz/3.3g

### PACKAGING OPTIONS

Pan only in clam shell, or can be assembled in palettes

Matte View Compact Ideal for logo printing

FREE MADE IN USA