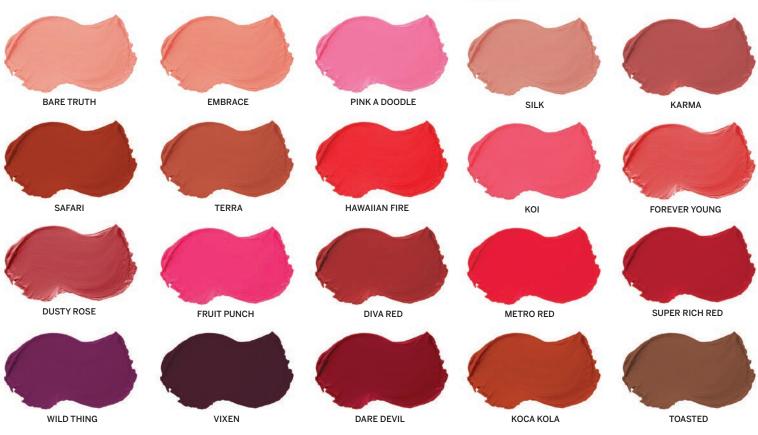

### Color Library

A sheer and shiny lipstick formula leaving lips soft, smooth, and moisturized.

### **INGREDIENTS**

Ricinus Communis (Castor) Seed Oil, Isostearyl Palmitate, Propylene Glycol, Euphorbia Cerifera (Candelilla) Wax, Cera Alba (Beeswax), Copernicia Cerifera (Carnauba) Wax, Ozokerite, Cetyl Acetate, May Contain: Titanium Dioxide, Red #6, #7, #27, Blue #1, Yellow #5, #6, Mica, Iron Oxides

Net Weight: .15 Oz / 4.5g

Looking to add a simple sheer and creamy lipstick to your lipstick line?

Our Lipglass formula is a perfect addition to your brand!

**CRUELTY** 

MADE **IN USA** 

### Color Library

Minimum required for Color Library Shades. Please contact your Brand Consultant for more information

RASPBERRY

DECADENT

TOTAL DEVOTION