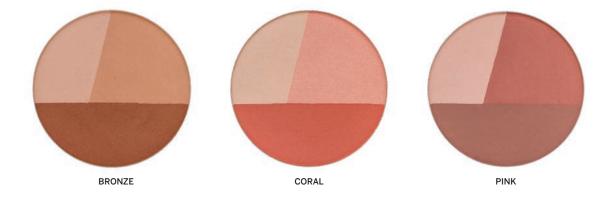

### Blush Trio Palettes

A buildable, blendable, blush palette filled with 3 perfectly paired shades that can be used together or separately to give your cheeks the perfect touch of blush. Easy to use & conveniently packaged. Richly pigmented blush formula!

#### PACKAGING OPTIONS

Pan only in clam shell, or can be assembled in palettes

Matte View Compact Ideal for logo printing

**CRUELTY FREE** 

**MADE IN USA** 

**AUTUMN FLOWER** 

GARDEN BOUQUET

**ROSE PETAL** 