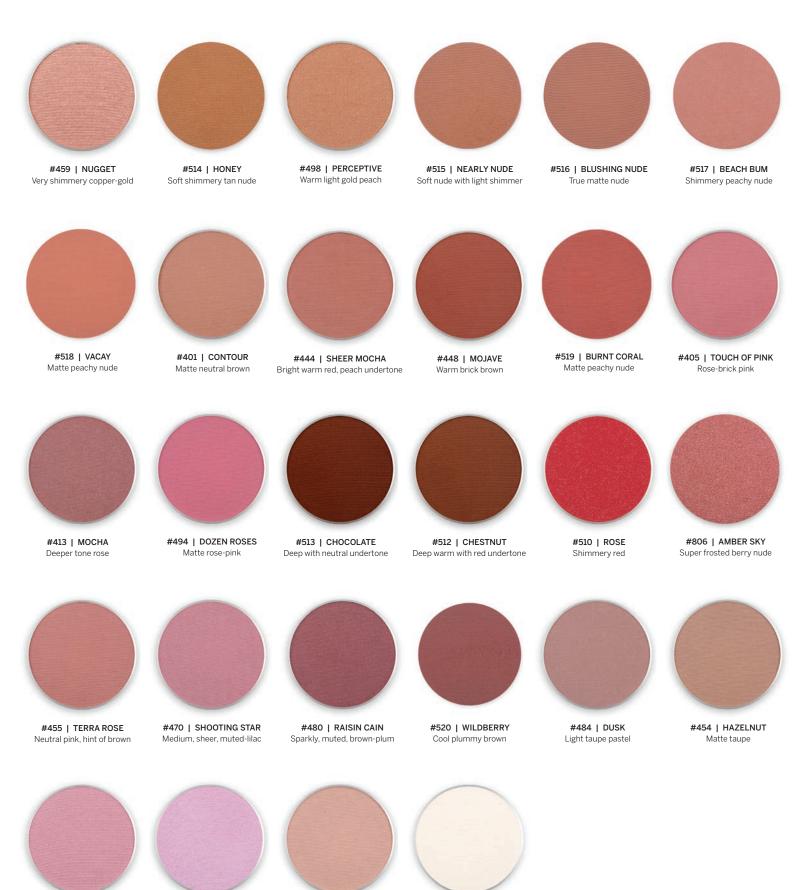

A collection of pigmented, pressed powder blushes, in a soft, buildable formula. Ranging from matte to high-frost finishes.

# Color Library BLUSH

• Minimum required for Color Library Shades, please contact your Brand Consultant for more information •

MINERAL SATIN

Matte light nude

MINERAL NECTAR

Matte soft peach

# Color Library BLUSH

• Minimum required for Color Library Shades, please contact your Brand Consultant for more information •

#496 | RELIC

Soft dusty rose