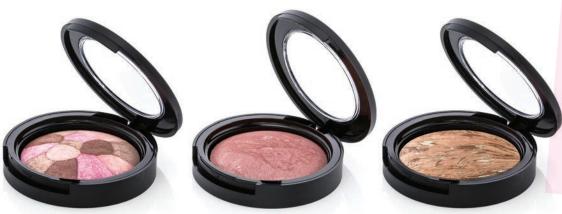

## rafton = Baked Blushes

## Why your brand needs this?

Does your brand offer a beautifully baked blush?

These blushes are baked (not pressed like traditional blushes) to give them a unique dome-like appearance and color-payoff that is unmatched by any other formula. Just one swirl of a brush blends these beautiful shades together to give cheeks the perfect glow.

These shimmery blushes start as a cream and are baked for 24 hours on a terracotta pan, creating a dome shape, and an unparalleled silky texture.

Net Weight: .32 Oz/9g

#### **BAKED MINERAL COLOR SPLASH**

**ANGELIC** 

**GINGER** 

SPICY

#### **BAKED MINERAL LÉ ROUGE**

· Use as a Blush or Bronzer! ·

INGREDIENTS Mica, Sericite Mica, Simmondsia Chinensis (Jojoba) Seed Oil Carthamus Tinctorius (Safflower) Seed Oil, Lavandula Angustifolia (Lavender) Extract, Thymus Vulgaris (Thyme) Extract, Camellia Sinensis (Green Tea) Extract, Tocopheryl Acetate, Rosemarinus Officinalis (Rosemary) Leaf Extract, Iron Oxides

#### **BAKED MINERAL BLUSH FUSION**

INGREDIENTS Mica, Sericite Mica, Silica, Dimethicone, Simmondsia Chinensis (Jojoba) Seed Oil, Carthamus Tinctorius (Safflower) Seed Oil, Lavandula Angustifolia (Lavender) Flower Extract, Thymus Vulgaris (Thyme) Extract, Camellia Sinensis (Green Tea) Extract, Tocopheryl Acetate, Rosemarinus Officinalis (Rosemary) Leaf Extract, May Contain: Iron Oxides, Titanium Dioxide, Ultramarine