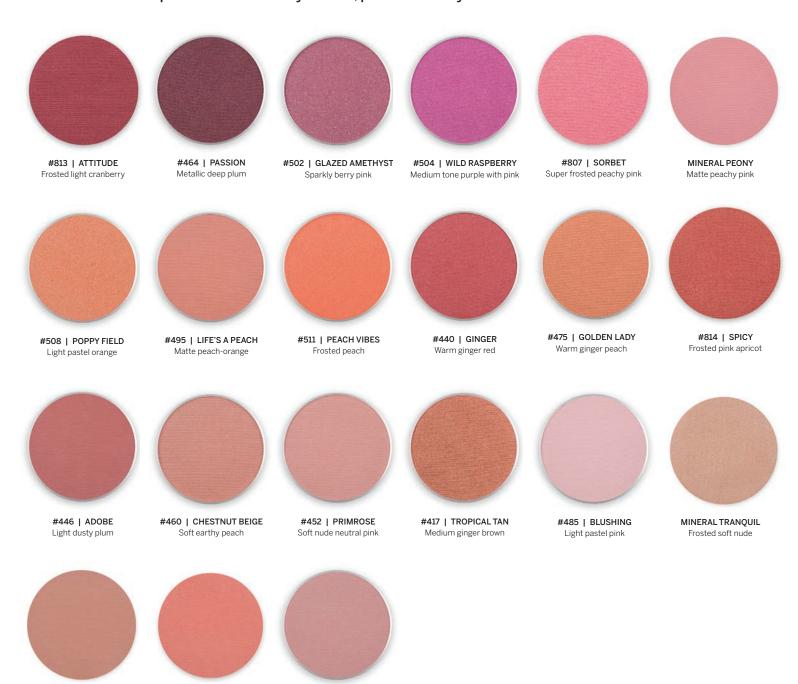

A collection of pigmented, pressed powder blushes, in a soft, buildable formula. Ranging from matte to high-frost finishes.

#815 | PEACH KISS Super frosted peachy pink

#801 | PINK CHAMPAGNE Super frosted light pink

#802 | ROSE QUARTZ Frosted true pink

#816 | PINK BLISS Iridescent pink, hint of lilac

#805 | PIXIE DUST Shimmery golden bronze

#501 | CHIC Frosted rose-pink

#406 | TEA ROSE Medium, subtle peach-pink

#423 | PEACH PARADISE Light, bright peach

#476 | CRUSHED APRICOT Pale pastel cream peach

#416 | KISS OF PEACH Bright electric pink

#810 | KITTEN Frosted pastel pink

#471 | COTTON CANDY Iridescent pink, hint of lilac

#486 | NUDE Shimmery pale pink

#487 | AU NATURALE

#474 | PEACH NECTAR
Medium salmon rose

#456 | APRICOT Matte medium peach

#500 | FORGET ME NOT Light nude peach

#503 | TEMPTRESS

Light pastel lilac, hint of pink

#472 | PRETTY PINK

Light pastel lilac

#458 | SHEER

Soft earth tone nude pink

#402 | WHITE LITE

Soft light cream

# Color Library BLUSH

• Minimum required for Color Library Shades, please contact your Brand Consultant for more information •

MINERAL SATIN

Matte light nude

MINERAL NECTAR

Matte soft peach

# Color Library BLUSH

• Minimum required for Color Library Shades, please contact your Brand Consultant for more information •

#496 | RELIC

Soft dusty rose