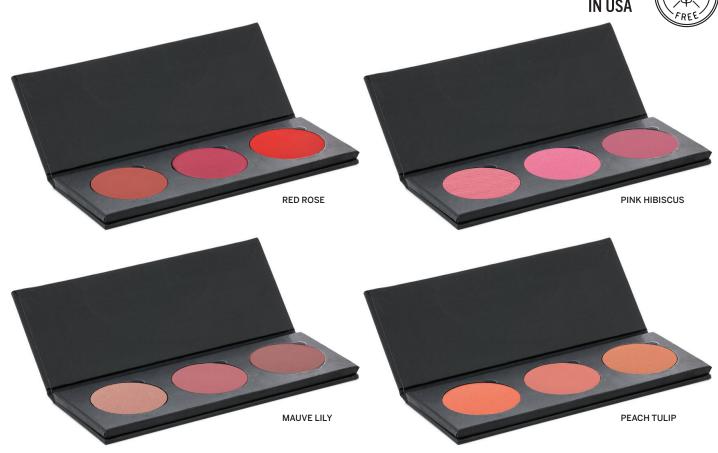

### Blush Trio Palettes

A buildable, blendable, blush palette filled with 3 perfectly paired shades that can be used together or separately to give your cheeks the perfect touch of blush. Easy to use & conveniently packaged. Richly pigmented blush formula!

#### Want to create your own palette?

Bring your vision to life by selecting **3 colors of your choice** from our extensive collection and create your own exclusive palette. 36 piece min. to have your selected shades filled into your customized Blush Trio Palette.