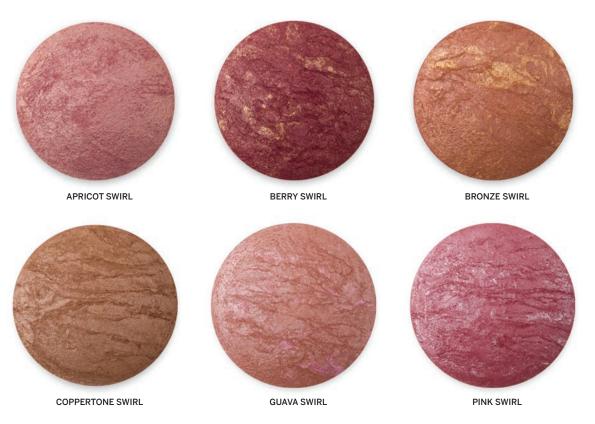

## rafton = Baked Blushes

## Why your brand needs this?

Does your brand offer a beautifully baked blush?

These blushes are baked (not pressed like traditional blushes) to give them a unique dome-like appearance and color-payoff that is unmatched by any other formula. Just one swirl of a brush blends these beautiful shades together to give cheeks the perfect glow.

These shimmery blushes start as a cream and are baked for 24 hours on a terracotta pan, creating a dome shape, and an unparalleled silky texture.

Net Weight: .32 Oz/9g