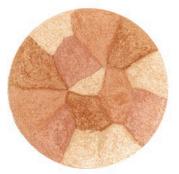

## rafton = Baked Blushes

## Why your brand needs this?

Does your brand offer a beautifully baked blush?

These blushes are baked (not pressed like traditional blushes) to give them a unique dome-like appearance and color-payoff that is unmatched by any other formula. Just one swirl of a brush blends these beautiful shades together to give cheeks the perfect glow.

These shimmery blushes start as a cream and are baked for 24 hours on a terracotta pan, creating a dome shape, and an unparalleled silky texture.

Net Weight: .32 Oz/9g

#### **BAKED MINERAL COLOR SPLASH**

**ANGELIC** 

**GINGER** 

SPICY

FIESTA

#### **BAKED MINERAL LÉ ROUGE**

· Use as a Blush or Bronzer! ·

INGREDIENTS Mica, Sericite Mica, Simmondsia Chinensis (Jojoba) Seed Oil Carthamus Tinctorius (Safflower) Seed Oil, Lavandula Angustifolia (Lavender) Extract, Thymus Vulgaris (Thyme) Extract, Camellia Sinensis (Green Tea) Extract, Tocopheryl Acetate, Rosemarinus Officinalis (Rosemary) Leaf Extract, Iron Oxides

#### **BAKED MINERAL BLUSH FUSION**

INGREDIENTS Mica, Sericite Mica, Silica, Dimethicone, Simmondsia Chinensis (Jojoba) Seed Oil, Carthamus Tinctorius (Safflower) Seed Oil, Lavandula Angustifolia (Lavender) Flower Extract, Thymus Vulgaris (Thyme) Extract, Camellia Sinensis (Green Tea) Extract, Tocopheryl Acetate, Rosemarinus Officinalis (Rosemary) Leaf Extract, May Contain: Iron Oxides, Titanium Dioxide, Ultramarine