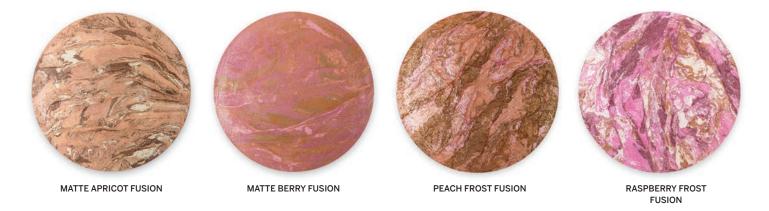

#### **BAKED MINERAL BLUSH FUSION**

INGREDIENTS Mica, Sericite Mica, Silica, Dimethicone, Simmondsia Chinensis (Jojoba) Seed Oil, Carthamus Tinctorius (Safflower) Seed Oil, Lavandula Angustifolia (Lavender) Flower Extract, Thymus Vulgaris (Thyme) Extract, Camellia Sinensis (Green Tea) Extract, Tocopheryl Acetate, Rosemarinus Officinalis (Rosemary) Leaf Extract, May Contain: Iron Oxides, Titanium Dioxide, Ultramarine