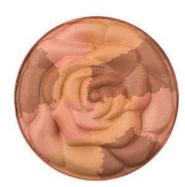

## rafton = Baked Blushes

## Why your brand needs this?

Does your brand offer a beautifully baked blush?

These blushes are baked (not pressed like traditional blushes) to give them a unique dome-like appearance and color-payoff that is unmatched by any other formula. Just one swirl of a brush blends these beautiful shades together to give cheeks the perfect glow.

These shimmery blushes start as a cream and are baked for 24 hours on a terracotta pan, creating a dome shape, and an unparalleled silky texture.

Net Weight: .32 Oz/9g