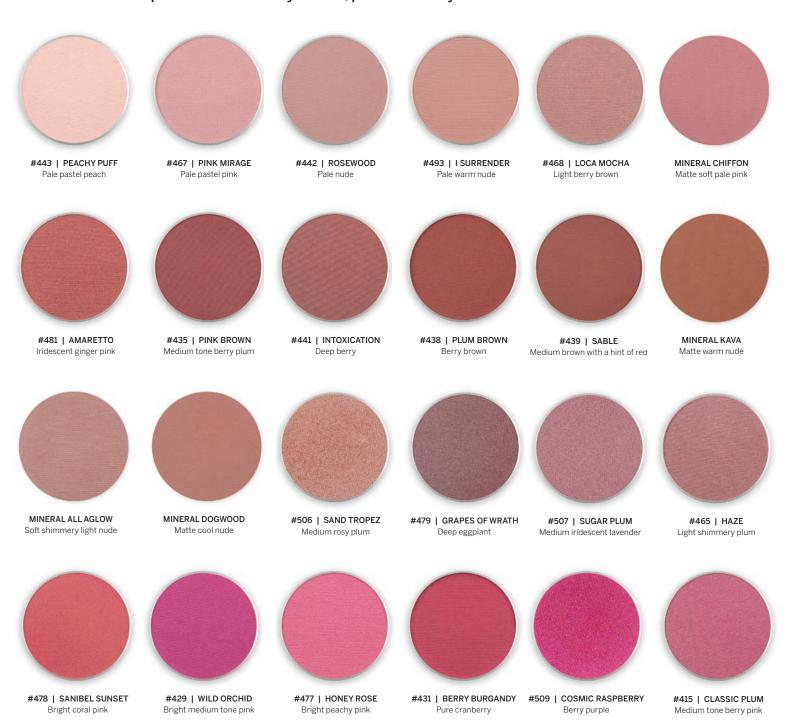

A collection of pigmented, pressed powder blushes, in a soft, buildable formula. Ranging from matte to high-frost finishes.

# Color Library BLUSH

• Minimum required for Color Library Shades, please contact your Brand Consultant for more information •

MINERAL SATIN

Matte light nude

MINERAL NECTAR

Matte soft peach

# Color Library BLUSH

• Minimum required for Color Library Shades, please contact your Brand Consultant for more information •

#496 | RELIC

Soft dusty rose