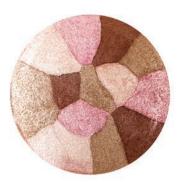

## Grafton = Blush Bouquet

A combination of pigmented, powder blushes, pressed into a beautiful flower shape. Ranging from matte to high-frost finishes.

## Why your brand needs this?

Ready for your brand to blossom?

Let your brand stand out in the industry with this unique rose pattern blush bouquet. Each blush comes with a variety of colors that when blended together, create a beautiful, pigmented blush tone.

#### Color Library

Minimum required for Color Library Shades. Please contact your Brand Consultant for more information

PINK CARNATION

PRETTY-N-PINK

MAPLE LEAF