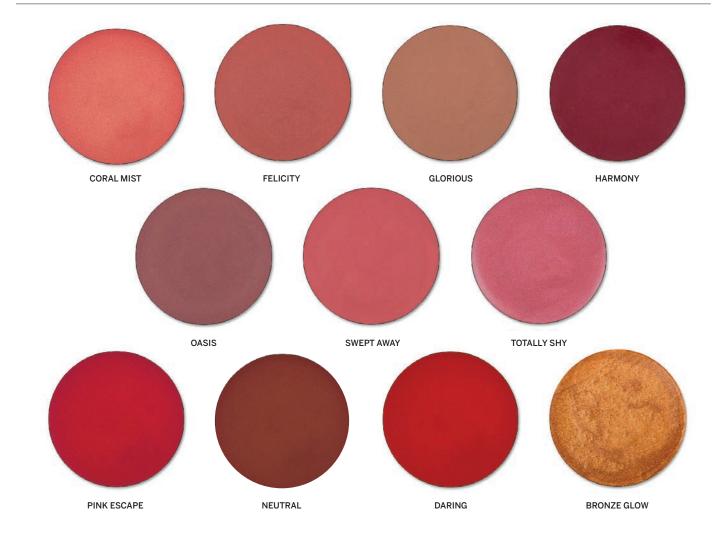

A collection of pigmented, pressed powder blushes, in a soft, buildable formula. Ranging from matte to high-frost finishes.

#815 | PEACH KISS Super frosted peachy pink

#801 | PINK CHAMPAGNE Super frosted light pink

#802 | ROSE QUARTZ Frosted true pink

#816 | PINK BLISS Iridescent pink, hint of lilac

#805 | PIXIE DUST Shimmery golden bronze

#501 | CHIC Frosted rose-pink

#406 | TEA ROSE Medium, subtle peach-pink

#423 | PEACH PARADISE Light, bright peach

#476 | CRUSHED APRICOT Pale pastel cream peach

#416 | KISS OF PEACH Bright electric pink

#810 | KITTEN Frosted pastel pink

#471 | COTTON CANDY Iridescent pink, hint of lilac

#486 | NUDE Shimmery pale pink

#487 | AU NATURALE

#474 | PEACH NECTAR
Medium salmon rose

#456 | APRICOT Matte medium peach

#500 | FORGET ME NOT Light nude peach

#503 | TEMPTRESS

Light pastel lilac, hint of pink

#472 | PRETTY PINK

Light pastel lilac

#458 | SHEER

Soft earth tone nude pink

#402 | WHITE LITE

Soft light cream